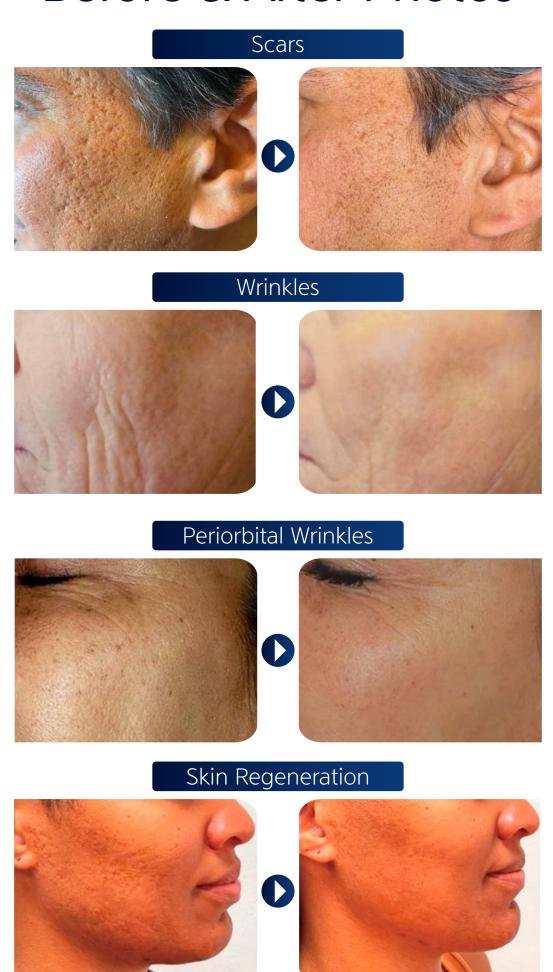

stem

Three modes: 0.5 MHz, 1 MHz and 2 MHz

IECS employs advanced technology with three different MHz options for further fine-tuning of the distribution of radiofrequency energy, facilitating a wider range of low to high density treatments.



## MDCS Minimum Depth Control System

Incremental depth control from 0.1 mm to 6.0 mm

MDCS precisely regulates the depths of microneedles at increments of 0.1 mm, allowing for a desired depth of the treatment from the epidermis to the dermis.



#### **SMART**<sub>RF</sub>

Melasma Wrinkles Pore Acne Scars Skin Rejuvenation



SMARTAF

#### **DEEP**<sub>RF</sub>

Lifting Tightening Double Chin

Eyelid Lifting Osmidrosis Hyperhidrosis



#### **EXACT**<sub>RF</sub>

Scars Acne Syringoma Milium



# FDA, CE, MFDS APPROVED

## Before & After Photos





#### VIRTUERF

| Consumption | 80 VA               |  |
|-------------|---------------------|--|
| Dimensions  | 473 x 612 x 1130 mm |  |
| Weight      | 32 kg               |  |



www. SHENB.co.kr

Tel. +82 2 466 0010 Fax. +82 2 466 5473

SHENB Bldg., 148, Seongsui-Ro, Seongdong-Gu, Seoul, Korea