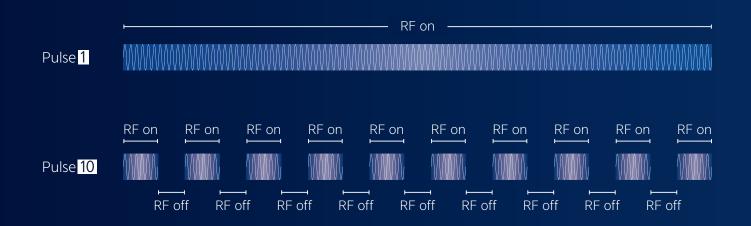

PRS Integrated Pulsed Radiofrequency System

Emits a minimum pulse duration of up to 1,000 microseconds

Users can regulate the number of sub-pulses ranging from 1 to 10.