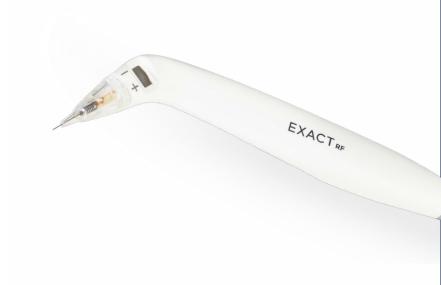

## MNRF Technology

IECS Integrated Energy Control System

Three modes: 0.5 MHz, 1 MHz and 2 MHz

IECS employs advanced technology with three different MHz options for further fine-tuning of the distribution of radiofrequency energy, facilitating a wider range of low to high density treatments.



## MDCS Minimum Depth Control System

Incremental depth control from 0.1 mm to 6.0 mm

MDCS precisely regulates the depths of microneedles at increments of 0.1 mm, allowing for a desired depth of the treatment from the epidermis to the dermis.



#### **SMART**<sub>RF</sub>

Melasma Wrinkles Pore Acne Scars Skin Rejuvenation



SMARTAF

#### **DEEP**<sub>RF</sub>

Lifting Tightening Double Chin

Eyelid Lifting Osmidrosis Hyperhidrosis



#### **EXACT**<sub>RF</sub>

Scars Acne Syringoma Milium



# FDA, CE, MFDS APPROVED

## Before & After Photos





#### VIRTUERF

| Consumption | 80 VA               |  |
|-------------|---------------------|--|
| Dimensions  | 473 x 612 x 1130 mm |  |
| Weight      | 32 kg               |  |



www. SHENB.co.kr

Tel. +82 2 466 0010 Fax. +82 2 466 5473

SHENB Bldg., 148, Seongsui-Ro, Seongdong-Gu, Seoul, Korea