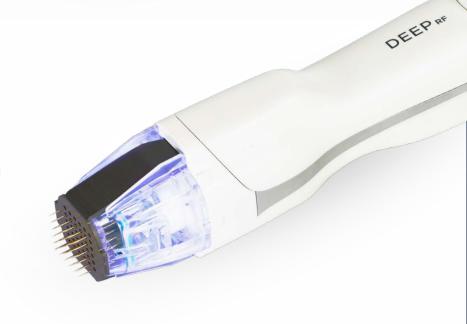

#### **DEEP**<sub>RF</sub>

Lifting Tightening Double Chin

Eyelid Lifting Osmidrosis Hyperhidrosis