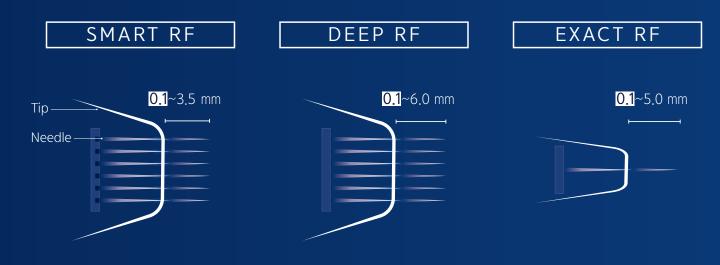

## MDCS Minimum Depth Control System

Incremental depth control from 0.1 mm to 6.0 mm

MDCS precisely regulates the depths of microneedles at increments of 0.1 mm, allowing for a desired depth of the treatment from the epidermis to the dermis.

#### **SMART**<sub>RF</sub>

Melasma Wrinkles Pore Acne Scars Skin Rejuvenation

SMARTAF

#### **DEEP**<sub>RF</sub>

Lifting Tightening Double Chin

Eyelid Lifting Osmidrosis Hyperhidrosis

#### **EXACT**<sub>RF</sub>

Scars Acne Syringoma Milium