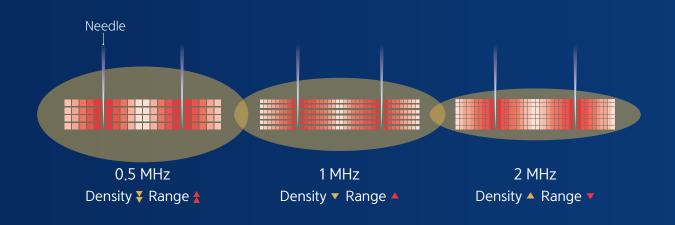

## MNRF Technology

IECS Integrated Energy Control System

Three modes: 0.5 MHz, 1 MHz and 2 MHz

IECS employs advanced technology with three different MHz options for further fine-tuning of the distribution of radiofrequency energy, facilitating a wider range of low to high density treatments.