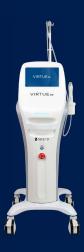

#### VIRTUERF

| Consumption | 80 VA               |  |
|-------------|---------------------|--|
| Dimensions  | 473 x 612 x 1130 mm |  |
| Weight      | 32 kg               |  |

www. SHENB.co.kr

Tel. +82 2 466 0010 Fax. +82 2 466 5473