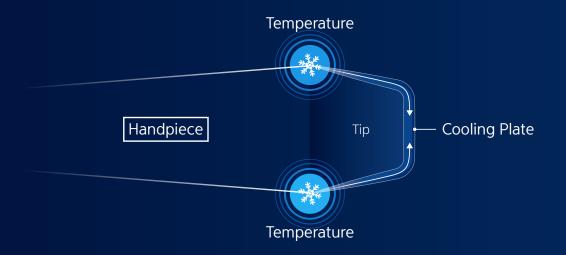

## Virtually Pain-free Energy Delivery

ACS Advanced Cooling System

Temperature and pain control to minimize skin damage and pain

ACS is a thermal management solution that regulates the temperature of the cooling plate during the procedure to prevent damage to the skin and minimize pain for safer energy delivery.